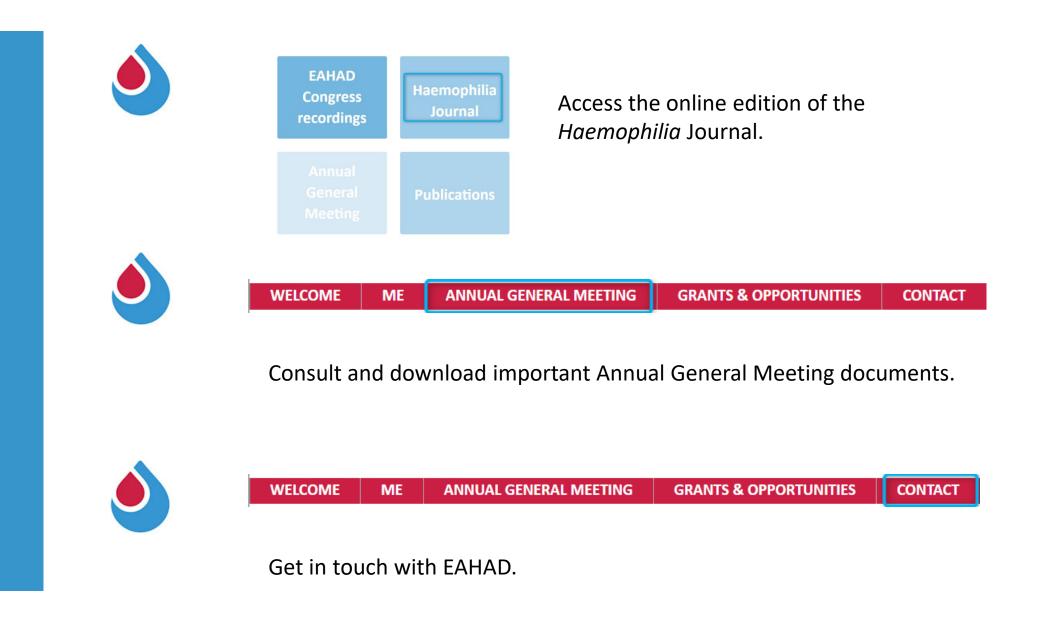

## **Membership Start Page**

- Login with an existing account or create a new one
- Complete all steps as indicated on the website
- Your membership category depends on your answers
- EAHAD members have access to the online edition of Haemophilia Journal. A printed copy can be requested online.
- Payment can be made by credit card (Amex, MasterCard and Visa) or by bank transfer.