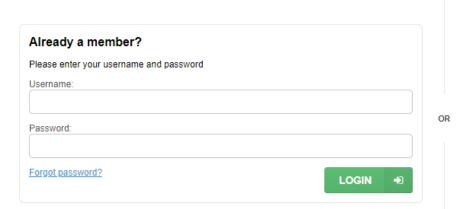

## **Membership Start Page**

- Login with an existing account or create a new one
- Complete all steps as indicated on the website
- Your membership category depends on your answers
- EAHAD members have access to the online edition of Haemophilia Journal. A printed copy can be requested online.
- Payment can be made by credit card (Amex, MasterCard and Visa) or by bank transfer.

## **Members Platform**

Login with the account used to apply for/renew your membership in the «Already a member» section.

Complete and edit your profile.

No Education items present.