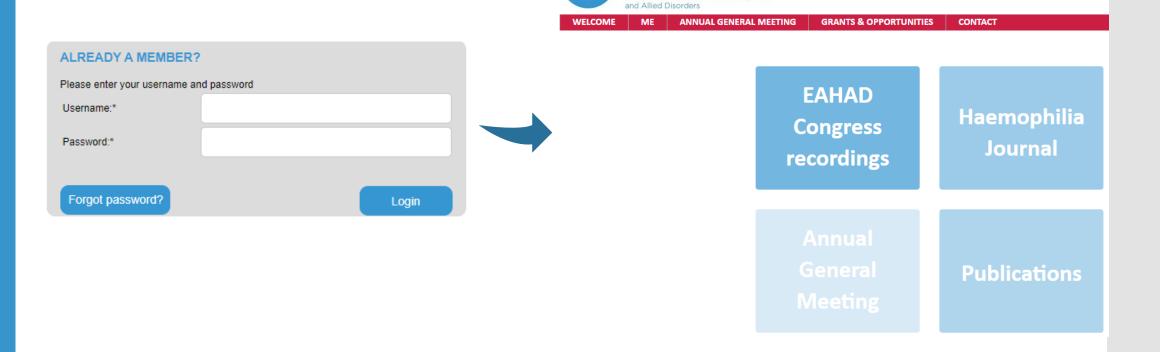

## **Membership Start Page**

- Login with an existing account or create a new one
- Complete all steps as indicated on the website
- Your membership category depends on your answers
- EAHAD members have access to the online edition of Haemophilia Journal. A printed copy can be requested online.
- Payment can be made by credit card (Amex, MasterCard and Visa) or by bank transfer.

## **Members Platform**

Login with the account used to apply for/renew your membership in the «Already a member» section.

Complete and edit your profile.

No Education items present.