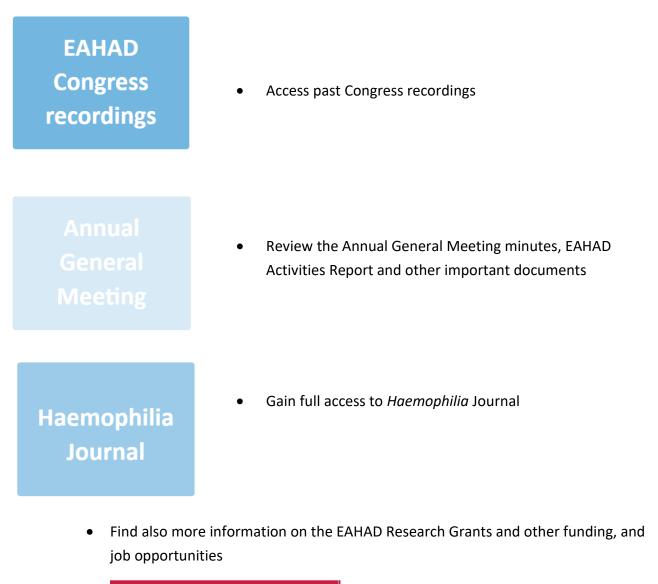

**GRANTS & OPPORTUNITIES** 

By clicking on the *Haemophilia Journal* button, you will be redirected to the journal's official page, where you have direct and immediate access to any of the issues related.

## Haemophilia Journal

By clicking on the *Annual General Meeting* button, you will be able to access all important documents related to the AGM. In the lead-up to the AGM, you will be able to find the most recent documents on this page.