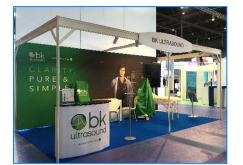

## **Graphics**

**Graphics on printed tape** 

| 1 Printed tape (L100 x H250 cm)  | 335 CHF   |
|----------------------------------|-----------|
| 3 Printed tapes (L100 x H250 cm) | 932 CHF   |
| 6 Printed tapes (L100 x H250 cm) | 1 780 CHF |

**Graphics on printed fabric** 

| Printed fabric (L300 x H250 cm) | 1 195 CHF |
|---------------------------------|-----------|
| Printed fabric (L600 x H250 cm) | 2 050 CHF |
| Printed fabric (L700 x H250 cm) | 2 390 CHF |