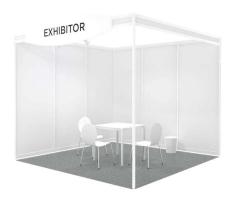

### **Standard Shell Scheme Booth**

- ✓ Exhibition space
- ✓ Shell Scheme frame
- ✓ 2 led spotlights on a rail / 9 sqm, 1 multisocket (3 Swiss plugs) and electrical power (2kW)
- √ 1 wastepaper basket
- √ 1 table and 3 chairs (per 9 sqm booked)
- ✓ Fascia board with company name